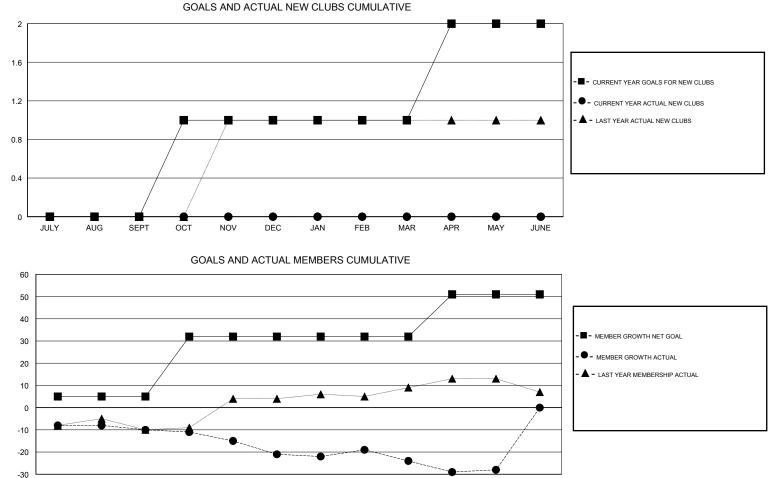

#### GMT CA

| Clubs                 |               |           |               | Members               |                           |                         |                                                    |
|-----------------------|---------------|-----------|---------------|-----------------------|---------------------------|-------------------------|----------------------------------------------------|
| RESULTS FOR 2017-2018 |               |           |               | RESULTS FOR 2017-2018 |                           |                         |                                                    |
| QUARTER               | NEW CLUB GOAL | NEW CLUBS | DROPPED CLUBS | QUARTER               | MEMBER GROWTH NET<br>GOAL | MEMBER GROWTH<br>ACTUAL | DROPPED<br>MEMBERS ACTUAL<br>(including transfers) |
| JULY/AUG/SEPT         | 0             | 0         | 0             | JULY/AUG/SEPT         | 5                         | 6                       | 16                                                 |
| OCT/NOV/DEC           | 1             | 0         | 0             | OCT/NOV/DEC           | 27                        | 6                       | 16                                                 |
| JAN/FEB/MAR           | 0             | 0         | 0             | JAN/FEB/MAR           | 0                         | 9                       | 10                                                 |
| APR/MAY/JUNE          | 1             | 0         | 0             | APR/MAY/JUNE          | 19                        | 9                       | 10                                                 |

JULY AUG SEPT OCT NOV DEC JAN FEB MAR APR MAY JUNE

| DROPPED CLUBS: 0 |         | 10 CLUBS OF 26 ADDED 1 OR MORE<br>NEW MEMBERS | GENDER DISTRIBUTION<br>MALE 383 (61.97%)<br>FEMALE 235 (38.03%) |    |
|------------------|---------|-----------------------------------------------|-----------------------------------------------------------------|----|
| DROPPED MEMBERS  |         |                                               | Women Percentage Fiscal Year Goal: 40%                          |    |
| DECEASED         | 9       | CLICK HERE FOR CUMULATIVE                     | TOTAL FAMILY UNIT MEMBERS                                       |    |
| CLUB CANCELLED   | 0<br>43 | MEMBERSHIP DATA                               | FAMILY MEMBERS PAYING HALF                                      | 93 |
| TOTAL            | 52      |                                               | DUES                                                            |    |
|                  |         |                                               |                                                                 |    |